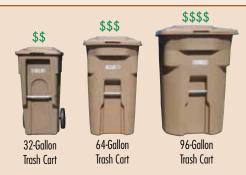

### Recycle More, Reduce Trash and <u>Save Money!</u>

Rancho Cordova residents have a choice! Allied offers 32-gallon, 64-gallon and 96-gallon carts for trash collection. Most Rancho Cordova households can use a 32-gallon trash cart if the Recycling and Green Waste programs are used correctly. Call Allied Waste today at (916) 638-9000 to order a smaller trash cart and start saving money!