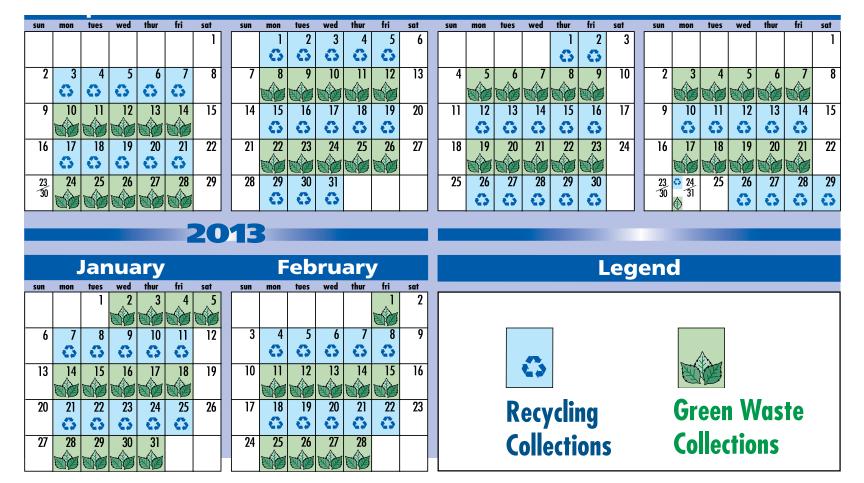

# Recycling 2012

| January                                                                                                                                                       | February                                  | March                                                                                                                                                                                                                              | April                                                                                                                                                                                                                                                                                                                              |
|---------------------------------------------------------------------------------------------------------------------------------------------------------------|-------------------------------------------|------------------------------------------------------------------------------------------------------------------------------------------------------------------------------------------------------------------------------------|------------------------------------------------------------------------------------------------------------------------------------------------------------------------------------------------------------------------------------------------------------------------------------------------------------------------------------|
| sun mon tues wed thur fri sat                                                                                                                                 | sun mon tues wed thur fri sat             | sun mon tues wed thur fri sat                                                                                                                                                                                                      | sun mon tues wed thur fri sat                                                                                                                                                                                                                                                                                                      |
| 1 2 3 4 5 6 7                                                                                                                                                 | 1 2 3 4                                   | 1 2 3                                                                                                                                                                                                                              | 1 2 3 4 5 6 7                                                                                                                                                                                                                                                                                                                      |
| 8 9 10 11 12 13 14                                                                                                                                            | 5 6 7 8 9 10 11                           | 4 5 6 7 8 9 10                                                                                                                                                                                                                     | 8 9 10 11 12 13 14                                                                                                                                                                                                                                                                                                                 |
|                                                                                                                                                               |                                           |                                                                                                                                                                                                                                    |                                                                                                                                                                                                                                                                                                                                    |
| 15 16 17 18 19 20 21                                                                                                                                          | 12 13 14 15 16 17 18                      | 11 12 13 14 15 16 17                                                                                                                                                                                                               | 15 16 17 18 19 20 21                                                                                                                                                                                                                                                                                                               |
|                                                                                                                                                               |                                           |                                                                                                                                                                                                                                    | 0 0 0 0 0                                                                                                                                                                                                                                                                                                                          |
| 22 23 24 25 26 27 28                                                                                                                                          | 19 20 21 22 23 24 25                      | 18 19 20 21 22 23 24                                                                                                                                                                                                               | 22 23 24 25 26 27 28                                                                                                                                                                                                                                                                                                               |
|                                                                                                                                                               | 0 0 0 0 0                                 | 0 0 0 0 0                                                                                                                                                                                                                          |                                                                                                                                                                                                                                                                                                                                    |
| 29 30 31                                                                                                                                                      | 26 27 28 29                               | 25 26 27 28 29 30 31                                                                                                                                                                                                               | 29 30                                                                                                                                                                                                                                                                                                                              |
|                                                                                                                                                               |                                           |                                                                                                                                                                                                                                    |                                                                                                                                                                                                                                                                                                                                    |
|                                                                                                                                                               |                                           |                                                                                                                                                                                                                                    |                                                                                                                                                                                                                                                                                                                                    |
|                                                                                                                                                               |                                           |                                                                                                                                                                                                                                    |                                                                                                                                                                                                                                                                                                                                    |
| May                                                                                                                                                           | June                                      | July                                                                                                                                                                                                                               | August                                                                                                                                                                                                                                                                                                                             |
| sun mon tues wed thur fri sat                                                                                                                                 | sun mon tues wed thur fri sat             | sun mon tues wed thur fri sat                                                                                                                                                                                                      | sun mon tues wed thur fri sat                                                                                                                                                                                                                                                                                                      |
| sun mon tues wed thur fri sat  1 2 3 4 5  C C C C                                                                                                             |                                           |                                                                                                                                                                                                                                    | sun mon tues wed thur fri sat                                                                                                                                                                                                                                                                                                      |
| 1 2 3 4 5                                                                                                                                                     | Sun   mon   tues   wed   thur   fri   sat | sun         mon         tues         wed         thur         fri         sut           1         2         3         4         5         6         7           8         9         10         11         12         13         14 | sun         mon         tues         wed         thur         fri         sut           1         2         3         4           5         6         7         8         9         10         11                                                                                                                                  |
| 1   2   3   4   5     6   7   8   9   10   11   12                                                                                                            | Sun   mon   tues   wed   thur   fri   sat | Sun   mon   tues   wed   thur   fri   sat                                                                                                                                                                                          | sun         mon         tues         wed         thur         fri         sat           1         2         3         4           5         6         7         8         9         10         11           C         C         C         C         C         C                                                                    |
| 1   2   3   4   5   5   6   7   8   9   10   11   12   13   14   15   16   17   18   19                                                                       | Sun   mon   tues   wed   thur   fri   sat | sun         mon         tues         wed         thur         fri         sut           1         2         3         4         5         6         7           8         9         10         11         12         13         14 | sun         mon         tues         wed         thur         fri         sat           1         2         3         4           5         6         7         8         9         10         11                                                                                                                                  |
| 1   2   3   4   5     0   0   0   0     1   2   3   4   5     0   0   0   0     1   1   1   1     1   1   1   1     1   1                                     | Sun   mon   tues   wed   thur   fri   sat | Sun   mon   tues   wed   thur   fri   sut                                                                                                                                                                                          | sun         mon         tues         wed         thur         fri         sut           1         2         3         4           5         6         7         8         9         10         11           C         C         C         C         C         12         13         14         15         16         17         18 |
| 1   2   3   4   5   5   6   7   8   9   10   11   12   13   14   15   16   17   18   19                                                                       | Sun   mon   tues   wed   thur   fri   sat | Sun   mon   tues   wed   thur   fri   sat                                                                                                                                                                                          | sun         mon         tues         wed         thur         fri         sat           1         2         3         4           5         6         7         8         9         10         11           C         C         C         C         C         C                                                                    |
| 1   2   3   4   5     0   0   0   0     1   2   3   4   5     0   0   0   0     1   1   1   1     0   0   0   0     1   1   1   1     1   1   1   1     1   1 | Sun   mon   tues   wed   thur   fri   sat | Sun   mon   tues   wed   thur   fri   sut                                                                                                                                                                                          | Sun   mon   tues   wed   thur   fri   sat                                                                                                                                                                                                                                                                                          |
| 1   2   3   4   5     6   7   8   9   10   11   12     13   14   15   16   17   18   19     20   21   22   23   24   25   26                                  | Sun   mon   tues   wed   thur   fri   sat | Sun   mon   tues   wed   thur   fri   sut                                                                                                                                                                                          | Sun   Mon   Tues   Wed   Thur   Fri   Sut                                                                                                                                                                                                                                                                                          |
| 1   2   3   4   5     6   7   8   9   10   11   12     13   14   15   16   17   18   19     20   21   22   23   24   25   26     27   28   29   30   31       | Sun   mon   tues   wed   thur   fri   sat | Sun   mon   tues   wed   thur   fri   sut                                                                                                                                                                                          | Sun   Mon   Tues   Wed   Thur   Fri   Sut                                                                                                                                                                                                                                                                                          |

Recycling Questions? Call Allied Waste Services at (916) 638-9000