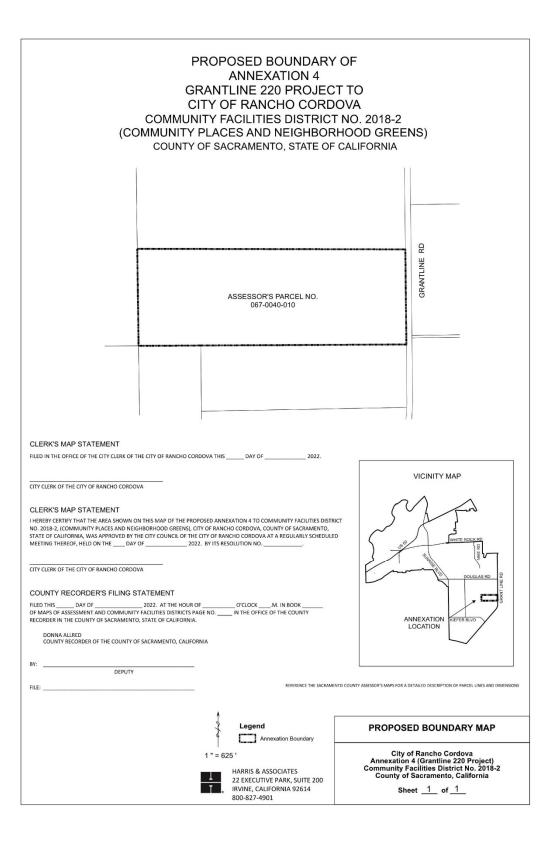

- **Grantline 208** includes 502 planned residential parcels, 481 of which have building permits issued as of June 30, 2022 and are levied in FY 2022/23.
- <u>Sunridge Lot J</u> includes 369 planned residential parcels, 211 of which have building permits issued as of June 30, 2022 and are levied in FY 2022/23.
- <u>Annexation 1 Arista Del Sol</u> includes 740 planned residential parcels, none of which have building permits issued as of June 30, 2022. No parcels are levied in this annexation area in FY 2022/23.
- <u>Annexation 2 Rio Del Oro</u> includes 12,189 planned residential parcels, 65 of which have building permits issued as of June 30, 2022 and are levied in FY 2022/23.
- <u>Annexation 3 The Ranch</u> includes 1,329 planned residential parcels, 96 of which have building permits issued as of June 30, 2022 and are levied in FY 2022/23.
- <u>Annexation 4 The Grantline 220 Project</u> includes 1 undeveloped parcel as of June 30, 2022. No levy was placed on this parcel in FY 2022/23.