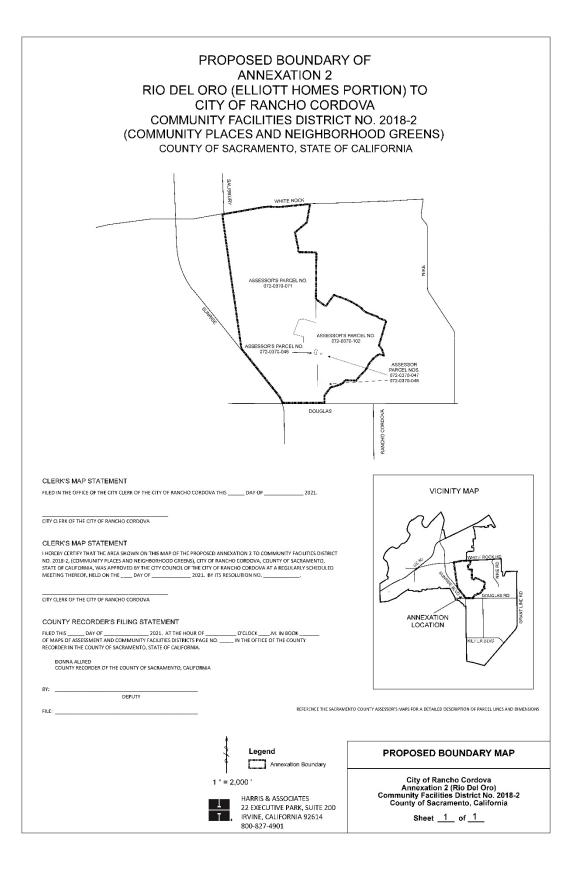

Additional developments within the CFD's future annexation boundary shall be annexed into the CFD prior to development. To date, the following annexations have been made or are in process:

- Annexation 1 Arista Del Sol
- Annexation 2 Rio Del Oro
- Annexation 3 The Ranch
- Annexation 4 The Grantline 220 Project

Currently, Tax Zone A is comprised of residential parcels located in Sunridge Lot J and Grantline 208, each of which was part of the original CFD area at the time of formation, and parcels located in Annexation 1 - Arista Del Sol, Annexation 2 – Rio Del Oro, and Annexation 3 – The Ranch.

- **Grantline 208** includes 502 planned residential parcels, 481 of which have building permits issued as of June 30, 2022 and are levied in FY 2022/23.
- <u>Sunridge Lot J</u> includes 369 planned residential parcels, 211 of which have building permits issued as of June 30, 2022 and are levied in FY 2022/23.
- <u>Annexation 1 Arista Del Sol</u> includes 740 planned residential parcels, none of which have building permits issued as of June 30, 2022. No parcels are levied in this annexation area in FY 2022/23.
- <u>Annexation 2 Rio Del Oro</u> includes 12,189 planned residential parcels, 65 of which have building permits issued as of June 30, 2022 and are levied in FY 2022/23.
- <u>Annexation 3 The Ranch</u> includes 1,329 planned residential parcels, 96 of which have building permits issued as of June 30, 2022 and are levied in FY 2022/23.
- <u>Annexation 4 The Grantline 220 Project</u> includes 1 undeveloped parcel as of June 30, 2022. No levy was placed on this parcel in FY 2022/23.