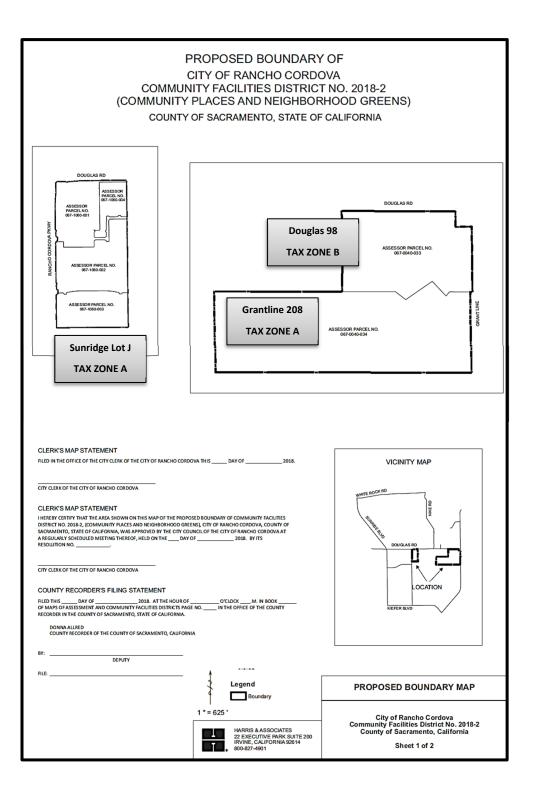

The District was originally formed to include three new developments within the Sunridge planning area of the City. The original CFD areas are listed below:

- Grantline 208
- Sunridge Lot J
- Douglas 98

Currently, Tax Zone B is comprised of residential parcels located in Douglas 98, which was part of the original CFD area at the time of formation. To date, there have been no annexations into Tax Zone B.

• **Douglas 98** includes 528 planned residential parcels, 528 of which have building permits issued as of June 30, 2022 and are levied in FY 2022/23.