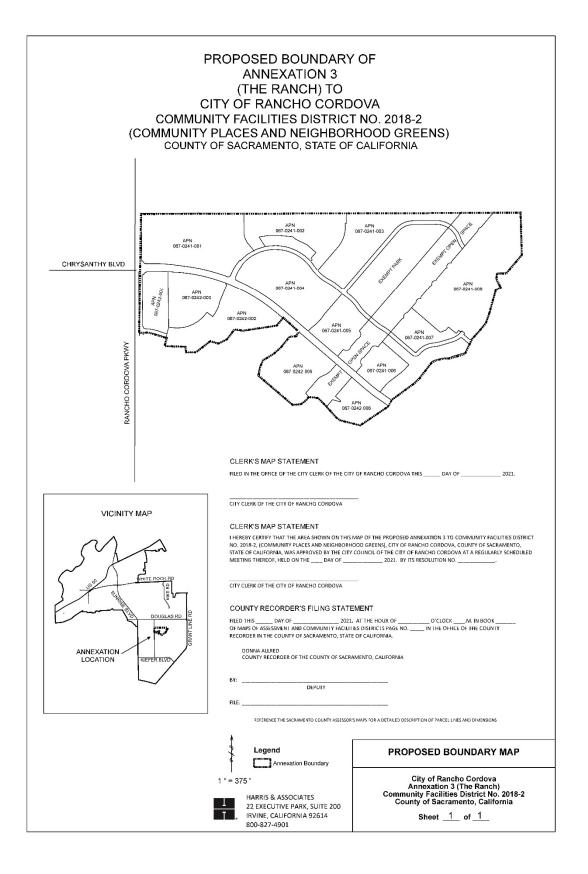

Additional developments within the CFD's future annexation boundary shall be annexed into the CFD prior to development. To date, the following annexations have been made or are in process:

- Annexation 1 Arista Del Sol
- Annexation 2 Rio Del Oro
- Annexation 3 The Ranch
- Annexation 4 The Grantline 220 Project

Currently, Tax Zone A is comprised of residential parcels located in Sunridge Lot J and Grantline 208, each of which was part of the original CFD area at the time of formation, and parcels located in Annexation 1 - Arista Del Sol, Annexation 2 – Rio Del Oro, and Annexation 3 – The Ranch.

- **Grantline 208** includes 502 planned residential parcels, 481 of which have building permits issued as of June 30, 2022 and are levied in FY 2022/23.
- <u>Sunridge Lot J</u> includes 369 planned residential parcels, 211 of which have building permits issued as of June 30, 2022 and are levied in FY 2022/23.
- <u>Annexation 1 Arista Del Sol</u> includes 740 planned residential parcels, none of which have building permits issued as of June 30, 2022. No parcels are levied in this annexation area in FY 2022/23.
- <u>Annexation 2 Rio Del Oro</u> includes 12,189 planned residential parcels, 65 of which have building permits issued as of June 30, 2022 and are levied in FY 2022/23.
- <u>Annexation 3 The Ranch</u> includes 1,329 planned residential parcels, 96 of which have building permits issued as of June 30, 2022 and are levied in FY 2022/23.
- <u>Annexation 4 The Grantline 220 Project</u> includes 1 undeveloped parcel as of June 30, 2022. No levy was placed on this parcel in FY 2022/23.