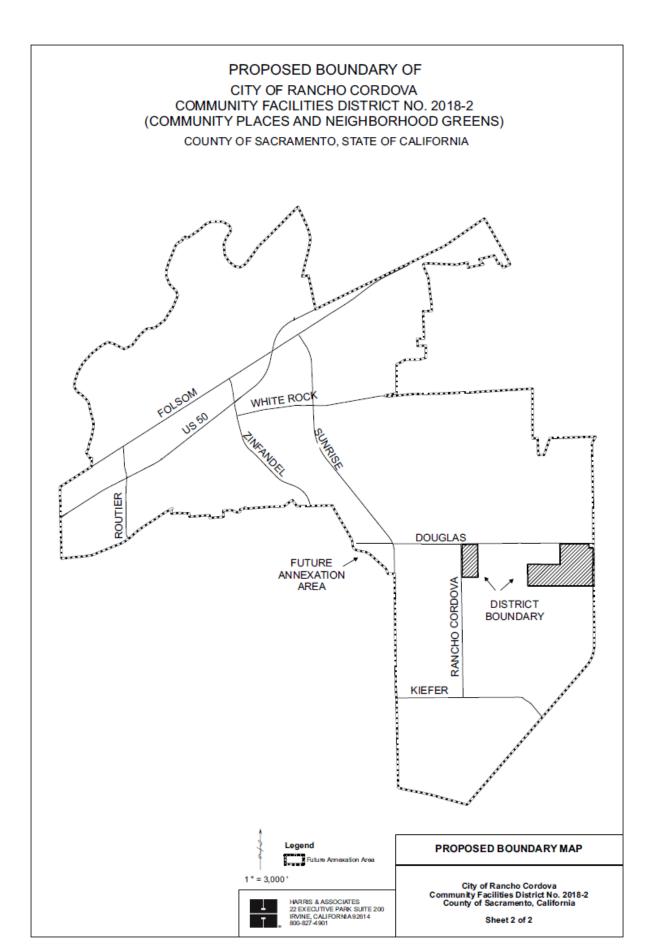

#### **CFD Boundaries**

Boundary maps showing original CFD areas, the future annexation area, and annexations to date are included in <u>Appendix B</u> of this Report. In compliance with the proceedings governing the formation of the CFD, the Special Tax has been levied on each taxable parcel within the CFD according to the provisions of the adopted Rate and Method of Apportionment of Special Taxes (hereinafter the "RMA") for the CFD. The Special Tax has been levied on all of the taxable property within the CFD, except those exempted by law or the express provisions set forth in the RMA for the CFD (see <u>Appendix C</u>).

The District was originally formed to include three new developments within the Sunridge planning area of the City. The original CFD areas are listed below:

- Grantline 208
- Sunridge Lot J
- Douglas 98

Additional developments within the CFD's future annexation boundary shall be annexed into the CFD prior to development. To date, the following annexations have been made or are in process:

- Annexation 1 Arista Del Sol
- Annexation 2 Rio Del Oro
- Annexation 3 The Ranch
- Annexation 4 The Grantline 220 Project