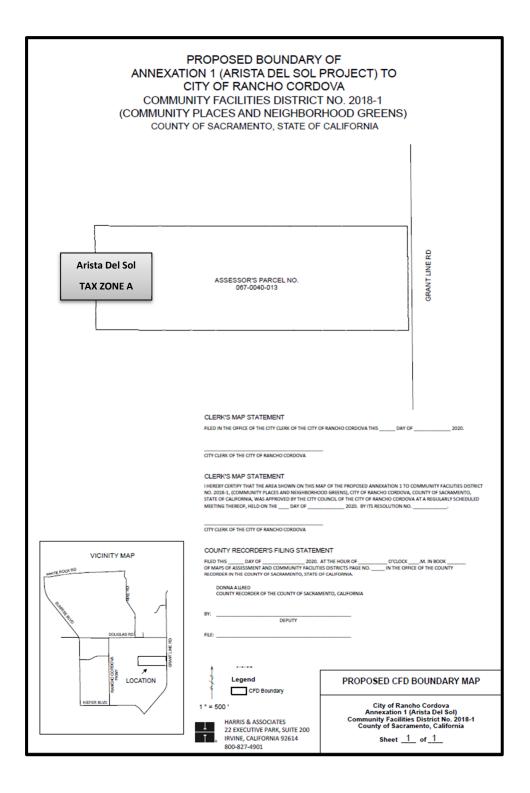

Additional developments within the CFD's future annexation boundary shall be annexed into the CFD prior to development. To date, the following annexations have been made or are in process:

- Annexation 1 Arista Del Sol
- Annexation 2 Rio Del Oro
- Annexation 3 The Ranch
- Annexation 4 The Grantline 220 Project

Currently, Tax Zone A is comprised of residential parcels located in Sunridge Lot J and Grantline 208, each of which was part of the original CFD area at the time of formation, and parcels located in Annexation 1 - Arista Del Sol, Annexation 2 – Rio Del Oro, and Annexation 3 – The Ranch.

- **Grantline 208** includes 502 planned residential parcels, 481 of which have building permits issued as of June 30, 2022 and are levied in FY 2022/23.
- <u>Sunridge Lot J</u> includes 369 planned residential parcels, 211 of which have building permits issued as of June 30, 2022 and are levied in FY 2022/23.
- <u>Annexation 1 Arista Del Sol</u> includes 740 planned residential parcels, none of which have building permits issued as of June 30, 2022. No parcels are levied in this annexation area in FY 2022/23.
- <u>Annexation 2 Rio Del Oro</u> includes 12,189 planned residential parcels, 65 of which have building permits issued as of June 30, 2022 and are levied in FY 2022/23.
- <u>Annexation 3 The Ranch</u> includes 1,329 planned residential parcels, 96 of which have building permits issued as of June 30, 2022 and are levied in FY 2022/23.
- <u>Annexation 4 The Grantline 220 Project</u> includes 1 undeveloped parcel as of June 30, 2022. No levy was placed on this parcel in FY 2022/23.