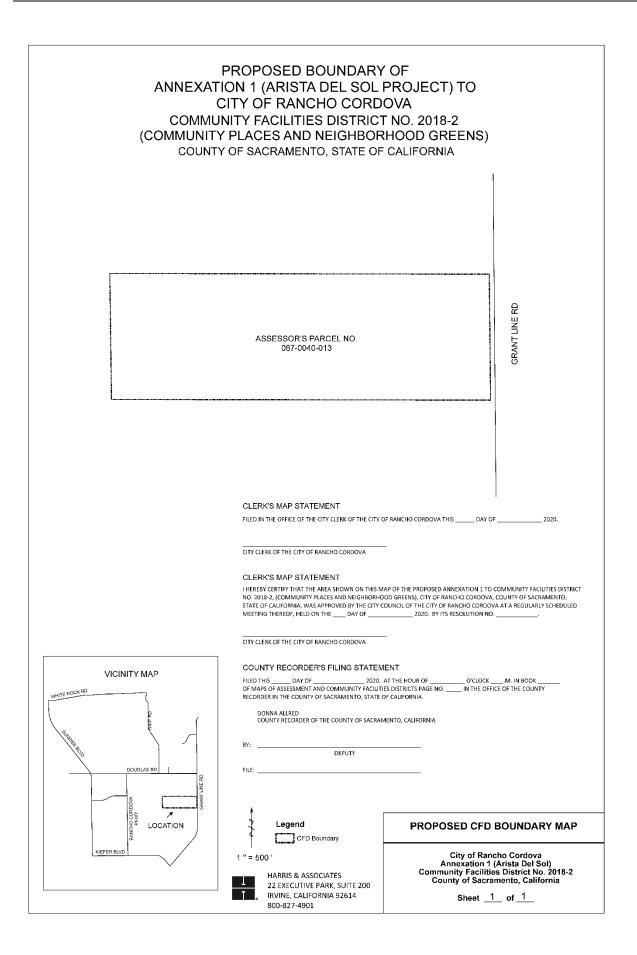

Additional developments within the CFD's future annexation boundary shall be annexed into the CFD prior to development. To date, the following annexations have been made or are in process:

- Annexation 1 Arista Del Sol
- Annexation 2 Rio Del Oro
- Annexation 3 The Ranch
- Annexation 4 The Grantline 220 Project

Currently, Tax Zone A is comprised of residential parcels located in Sunridge Lot J and Grantline 208, each of which was part of the original CFD area at the time of formation, and parcels located in Annexation 1 - Arista Del Sol, Annexation 2 – Rio Del Oro, and Annexation 3 – The Ranch.

- **Grantline 208** includes 502 planned residential parcels, 481 of which have building permits issued as of June 30, 2022 and are levied in FY 2022/23.
- <u>Sunridge Lot J</u> includes 369 planned residential parcels, 211 of which have building permits issued as of June 30, 2022 and are levied in FY 2022/23.
- <u>Annexation 1 Arista Del Sol</u> includes 740 planned residential parcels, none of which have building permits issued as of June 30, 2022. No parcels are levied in this annexation area in FY 2022/23.
- <u>Annexation 2 Rio Del Oro</u> includes 12,189 planned residential parcels, 65 of which have building permits issued as of June 30, 2022 and are levied in FY 2022/23.
- <u>Annexation 3 The Ranch</u> includes 1,329 planned residential parcels, 96 of which have building permits issued as of June 30, 2022 and are levied in FY 2022/23.
- <u>Annexation 4 The Grantline 220 Project</u> includes 1 undeveloped parcel as of June 30, 2022. No levy was placed on this parcel in FY 2022/23.