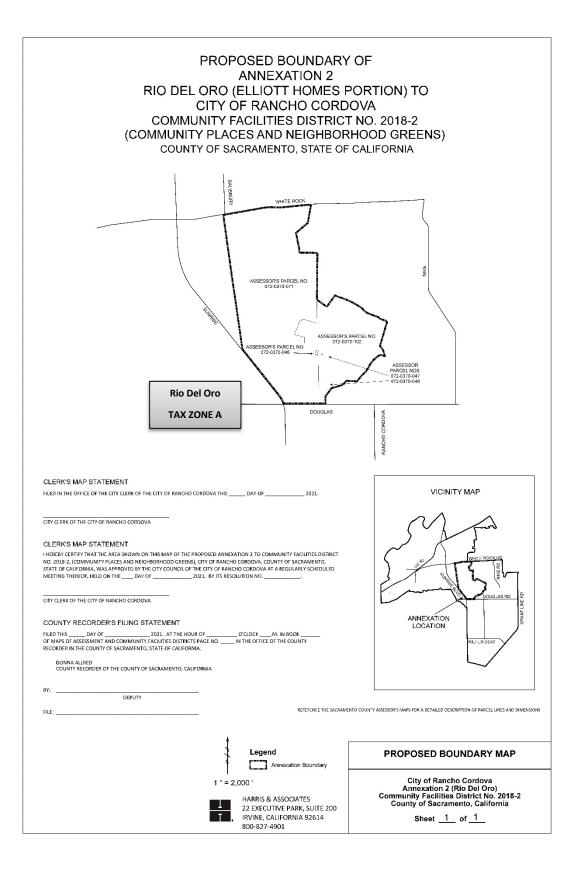

Additional developments within the CFD's future annexation boundary shall be annexed into the CFD prior to development. To date, the following annexations have been made or are in process:

- Annexation 1 Arista Del Sol
- Annexation 2 Rio Del Oro
- Annexation 3 The Ranch
- Annexation 4 The Grantline 220 Project

Currently, Tax Zone A is comprised of residential parcels located in Sunridge Lot J and Grantline 208, each of which was part of the original CFD area at the time of formation, and parcels located in Annexation 1 - Arista Del Sol, Annexation 2 – Rio Del Oro, and Annexation 3 – The Ranch.

- **Grantline 208** includes 502 planned residential parcels, 481 of which have building permits issued as of June 30, 2022 and are levied in FY 2022/23.
- <u>Sunridge Lot J</u> includes 369 planned residential parcels, 211 of which have building permits issued as of June 30, 2022 and are levied in FY 2022/23.
- <u>Annexation 1 Arista Del Sol</u> includes 740 planned residential parcels, none of which have building permits issued as of June 30, 2022. No parcels are levied in this annexation area in FY 2022/23.
- <u>Annexation 2 Rio Del Oro</u> includes 12,189 planned residential parcels, 65 of which have building permits issued as of June 30, 2022 and are levied in FY 2022/23.
- <u>Annexation 3 The Ranch</u> includes 1,329 planned residential parcels, 96 of which have building permits issued as of June 30, 2022 and are levied in FY 2022/23.
- <u>Annexation 4 The Grantline 220 Project</u> includes 1 undeveloped parcel as of June 30, 2022. No levy was placed on this parcel in FY 2022/23.